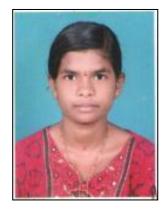

## PRAGNA Team (Passed 10<sup>th</sup> Standard in Year 2018):

1. Divyashree Y [DOB: 21-07-2000; Date of joining (Day Scholar): 17-04-2014; Date of joining (Resident Scholar): 01-06-2016]

Divyashree lost her father at a tender age. Divyashree's mother works as an attendant in a school in Andhra Pradesh. Divyashree's maternal uncle took the responsibility of bringing her up. Divyashree was admitted to an English medium private school. Unfortunately, she could not learn at the expected pace. But as per the RTE norms, children have to be promoted to the next higher standard irrespective of learning. So, she passed 8th standard and was promoted to 9th standard. Her maternal uncle was not happy with her education. After her admission in Kaliyuva Mane, she was sent to

All India Institute of Speech and Hearing (AIISH), Mysore, for a psychological assessment. As per the report dated 07-07-2014, the girl's IQ was 100 and her academic level was at the primary school level. She had an intellectual disability of 60%. She was a student with special needs. A copy of the psychological report is produced in the following page. She passed 10th standard exams with flying colours scoring 49.44% marks.