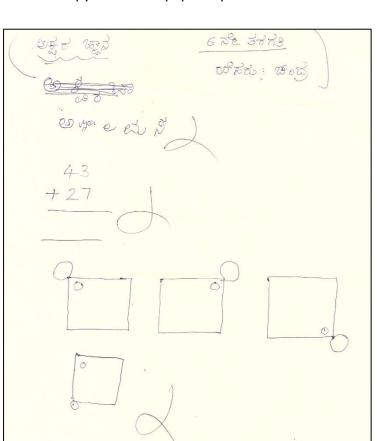

# **11. Chandra S** [DOB: 31-08-1997; Date of joining (Day Scholar): 02-06-2008; Date of joining (Resident Scholar): 07-05-2015]

Both his parents are illiterates. Father used to work as a street vegetable vendor. The boy belonged to a rural BPL, tribal family. He had passed 5th standard from a rural Govt. Kannada medium school. He appeared suffering from malnutrition. After a month of his joining, he was subjected to a simple informal academic assessment. Scanned copy of the test paper is produced below:

Chandra's initial informal assessment at Kaliyuva Mane

He did

not have either the knowledge of Kannada alphabets nor could do single digit addition. The boy was very irregular to Kaliyuva Mane for about a year or so. We used to call his father and advise him. For a few days, the boy used to be regular to the school. But again, he used to be irregular. It seems he used to get up early in the morning and help his father at home.