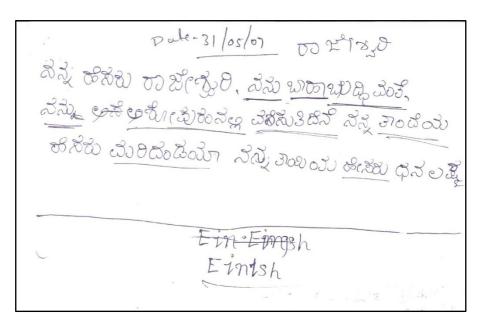

# **11. Chandra S** [DOB: 31-08-1997; Date of joining (Day Scholar): 02-06-2008; Date of joining (Resident Scholar): 07-05-2015]

Both his parents are illiterates. Father used to work as a street vegetable vendor. The boy belonged to a rural BPL, tribal family. He had passed 5th standard from a rural Govt. Kannada medium school. He appeared suffering from malnutrition. After a month of his joining, he was subjected to a simple informal academic assessment. Scanned copy of the test paper is produced below:

Chandra's initial informal assessment at Kaliyuva Mane

He did

not have either the knowledge of Kannada alphabets nor could do single digit addition. The boy was very irregular to Kaliyuva Mane for about a year or so. We used to call his father and advise him. For a few days, the boy used to be regular to the school. But again, he used to be irregular. It seems he used to get up early in the morning and help his father at home.