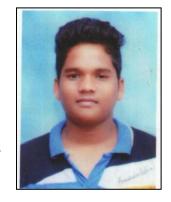

2. Prabish V [DOB: 04-01-2002; Date of joining (Day Scholar): 10-04-2014; Date of joining (Resident Scholar): 30-08-2016]

Prabish belongs to a rural BPL, socially backward family. Prabish was admitted to a private English medium school. He completed 6th standard but suffered from a severe academic lag, as he could not learn at the expected pace. He was demoralised too! His parents took him to All India Institute of Speech and Hearing (AIISH), Mysore, for a psychological assessment. As per the report dated 31-05-2013, (child's age was 12 years, 3 months) his IQ was 100. His academic level was at Kindergarten. A copy of the

psychological report is produced in the following page. His worried parents changed his school and admitted him to a Kannada medium private school. But he could not reach the grades. As per the RTE norms, he was promoted to 7th standard. So, finally, he was brought to Kaliyuva Mane. He passed 10th standard exams with flying colours scoring 40.16% marks.