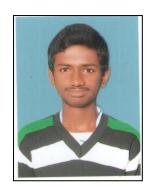

Copy of Prabish's psychological report

3. Roopesh C S [DOB: 24-08-2001; Date of joining (Day Scholar): 16-04-2014; Date of joining (Resident Scholar): 01-06-2016]

Roopesh belongs to a village in Ramanagara district. Both the parents are illiterates. Parents wanted their child to study in an English medium school. So, he joined a private English medium school but was unable to reach the grades. His neighbours noticed this. As per the advice of neighbours, his parents got him admitted to Kaliyuva Mane at an age of 13 years. After assessing him informally at Kaliyuva Mane, he was taken to All India Institute for Speech and Hearing (AIISH), Mysore, for a psychological assessment. As per the report, his

IQ was 100, but academic level 4th standard. A copy of the psychological report is produced below. He was a student with special needs. He passed the 10th standard exams with flying colours scoring 59.84% marks.